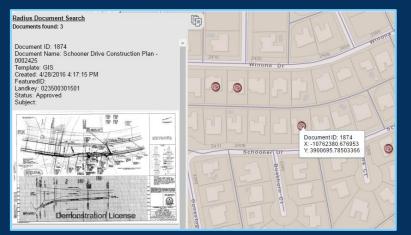

## <u>Searching</u>

- ✓ "Live Search" of Laserfiche Repository
- ✓ Select a single object to display GIS data and related documents stored in Laserfiche
- ✓ Select multiple objects across multiple layers display document results grid w∕ filter options
- ✓ Set A Search Radius To Display Icons For Documents Located Within A Specific Area