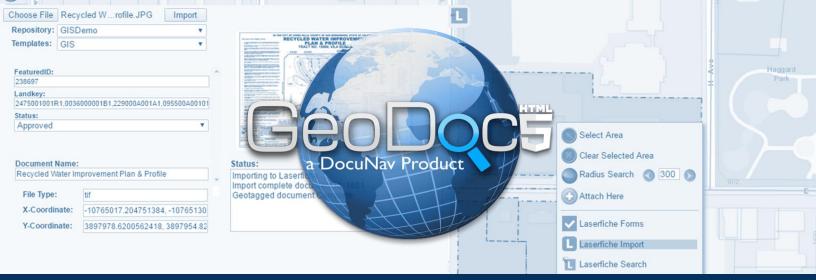

## <u>Importing</u>

- ✓ Import Files To Laserfiche Directly From Map
- ✓ Select A Single Object Or Multiple Objects -Import An Associated Document Directly Into Laserfiche
- ✓ Geo-Referencing Data Is Pulled From Selected
   Objects & Used To Auto-Index Imported
   Documents

| Repository: GIS          | cycled Wrofile.JPG Import<br>SDemo • |                                                                                             | L         |
|--------------------------|--------------------------------------|---------------------------------------------------------------------------------------------|-----------|
| Templates: GIS           | 3                                    | RECYCLED WATER IMPROVEMENT                                                                  |           |
| FeaturedID:<br>239533    |                                      |                                                                                             |           |
| Landkey:<br>023500301501 |                                      |                                                                                             | 9         |
| Status:<br>Approved      |                                      |                                                                                             |           |
|                          |                                      | ALL DESCRIPTION OF ALL DESCRIPTION                                                          | 2427      |
| Document Name            | e:                                   | Lass - manufacture and the second second                                                    | 2421      |
| Recycled Water I         | mprovement Plan & Profile            | Status:                                                                                     |           |
| File Type:               | tif                                  | Importing to Laserfiche<br>Import complete document id: 1891<br>Geotagged document Complete | 325       |
| X-Coordinate:            | -10762380.676953046, -10762389       | Geologyed document complete                                                                 |           |
| Y-Coordinate:            | 3900695.785033661, 3900665.118       |                                                                                             | Bue       |
|                          |                                      |                                                                                             | sthorn Ct |